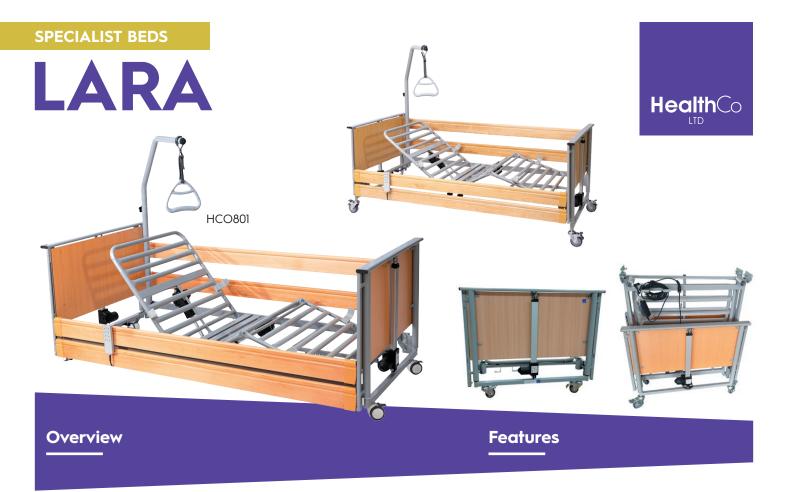

The HealthCo Lara Community Bed is a reliable bed offering quality of care, comfort, ease of use and aesthetic advantages.

The high-quality wooden size rails with metal pins (can be removed if required), otherwise are collapsable below the mattress level. They extend higher to achieve a safe mattress depth in accordance with entrapment regulations, giving comfort and reassurance for user and care staff.

Adjustable back rest, knee break and platform height is achieved through a simple touch button hand set.

All HealthCo siderails are a two-handed operation to provide added safety and operation by the care user. All beds are supplied with metal side rail fingers, as standard to prevent breakages and injuries.

- Safe Working Load 220kg (34 stone)
- Maximum user weight 185kg (29 stone)
- · Adjustable Height
  - Standard 385-810mm
  - Low 235-660mm
- Low voltage power supply
- Autoregression (optional):
  - A sliding backrest
- Quick release actuators
- Replaceable PCB
- Easy change of actuators
- · Heavy duty break castors
  - Standard 100mm
  - Low 75mm
- · Transport frames as standard with each bed

| Part No | Description               | Specification              | Height<br>Range | Angle<br>Range | Leg<br>Range<br>(Back) | Bed<br>Structure | Caster<br>Diameter<br>Size | Motor  | Maximum<br>Load | Wood<br>Colour |
|---------|---------------------------|----------------------------|-----------------|----------------|------------------------|------------------|----------------------------|--------|-----------------|----------------|
| HCO800  | Community<br>Care Bed     | 2120x1020mm<br>four motors | 385-<br>810mm   | 0°-75°         | 0°-30°                 | Steel            | 100mm                      | Limoss | 180kg           | Beech<br>Oak   |
| HCO801  | Community<br>Low Care Bed | 2120x1020mm<br>four motors | 235-<br>660mm   | 0°-75°         | 0°-30°                 | Steel            | 75mm                       | Limoss | 180kg           | Beech<br>Oak   |