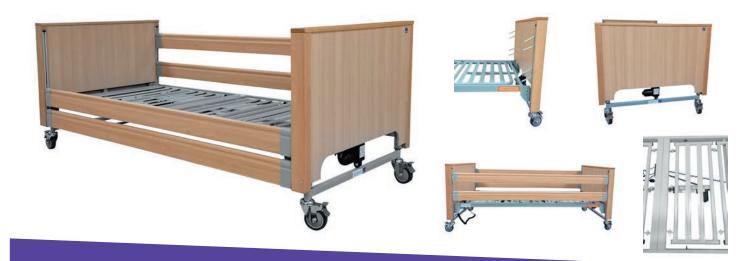

## Overview

The HealthCo Lola Homecare Bed is a reliable bed offering quality of care, comfort, ease of use and aesthetic advantages.

The high-quality wooden size rails with metal pins (can be removed if required), otherwise are collapsable below the mattress level. They extend higher to achieve a safe mattress depth in accordance with entrapment regulations, giving comfort and reassurance for user and care staff.

All HealthCo siderails are a two-handed operation to provide added safety and operation by the care user. All beds are supplied with metal side rail fingers, as standard to prevent breakages and injuries.

## Features

- Safe Working Load 220kg (34 stone)
- Maximum user weight 185kg (29 stone)
- Adjustable Height
  - Standard 385-810mm - Low 235-660mm
- Low voltage power supply
- Autoregression (optional):
  A sliding backrest
- Quick release actuators
- Replaceable PCB
- Easy change of actuators
- Heavy duty break castors
  - Standard 100mm
  - Low 75mm
- Transport frames as standard with each bed